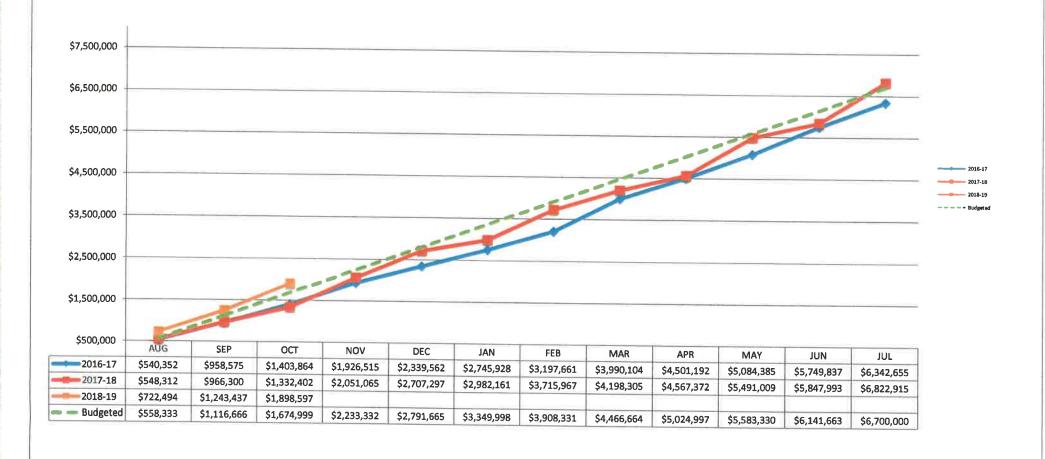

- 1 CALL TO ORDER- Commission Chairman Langford called the education, financial management, and budget committees together at 5:30pm in the commission chambers of the Sumner County Administration Building in Gallatin, TN.
  - A. Invocation-Led by Commission Chairman Langford.
  - B. Approval of Agenda- Motion to approve by Commissioner Schell, second by Commissioner Nipper, unanimous approval.
  - C. Recognition of Public-None
  - D. Approval of Minutes October 2, 2018- Motion to approve by Commissioner Nipper, second by Commissioner Goode, unanimous approval.
- II. REPORT OF THE BUDGET COMMITTEE CHAIRMAN-None
- III. REPORT OF THE COUNTY EXECUTIVE-None
- IV. REPORT OF THE FINANCE DIRECTOR
  - A. Revenue analysis-Included in packet.
  - B. Financial statement memo- Included in packet.