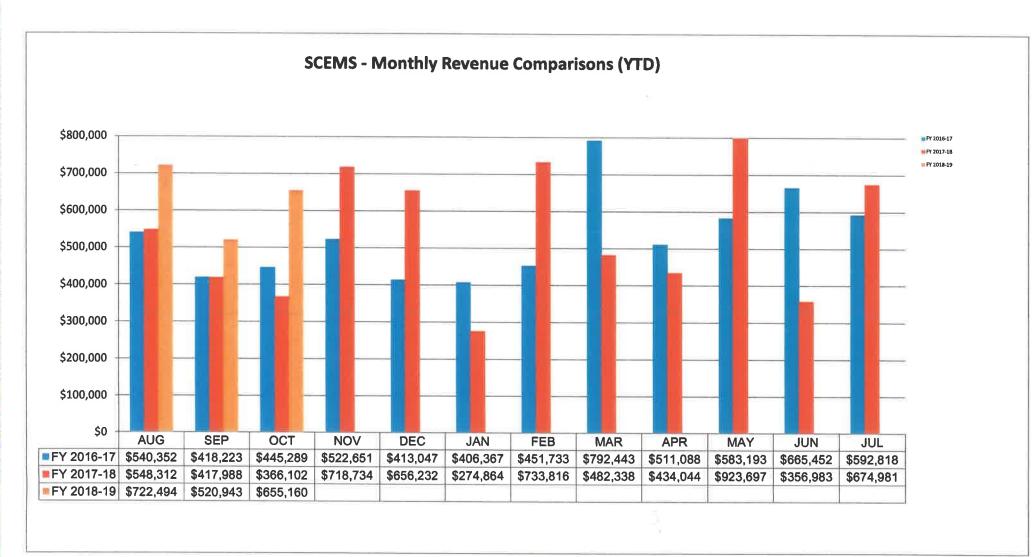

- 1 CALL TO ORDER- Commission Chairman Langford called the education, financial management, and budget committees together at 5:30pm in the commission chambers of the Sumner County Administration Building in Gallatin, TN.
  - A. Invocation-Led by Commission Chairman Langford.
  - B. Approval of Agenda- Motion to approve by Commissioner Schell, second by Commissioner Nipper, unanimous approval.
  - C. Recognition of Public-None
  - D. Approval of Minutes October 2, 2018- Motion to approve by Commissioner Nipper, second by Commissioner Goode, unanimous approval.
- II. REPORT OF THE BUDGET COMMITTEE CHAIRMAN-None
- III. REPORT OF THE COUNTY EXECUTIVE-None
- IV. REPORT OF THE FINANCE DIRECTOR
  - A. Revenue analysis-Included in packet.
  - B. Financial statement memo- Included in packet.