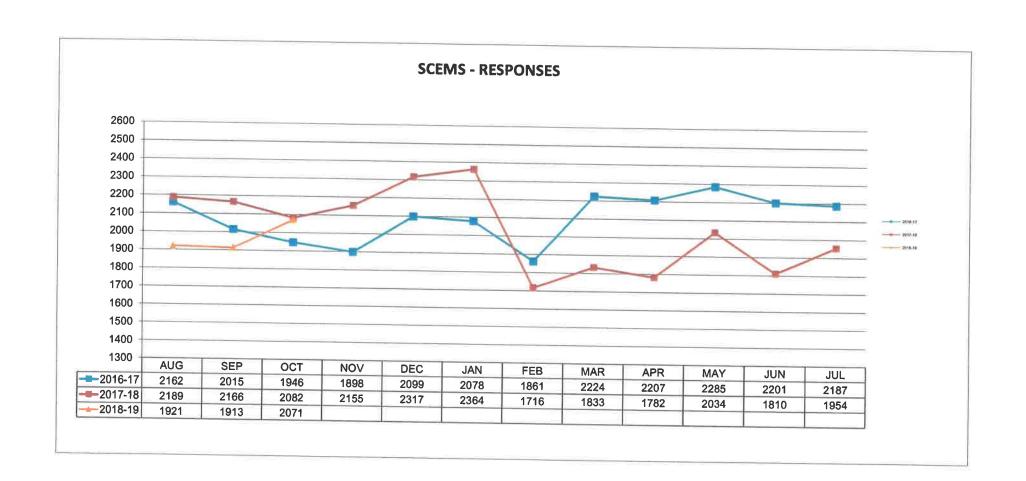

- 1 CALL TO ORDER- Commission Chairman Langford called the education, financial management, and budget committees together at 5:30pm in the commission chambers of the Sumner County Administration Building in Gallatin, TN.
  - A. Invocation-Led by Commission Chairman Langford.
  - B. Approval of Agenda- Motion to approve by Commissioner Schell, second by Commissioner Nipper, unanimous approval.
  - C. Recognition of Public-None
  - D. Approval of Minutes October 2, 2018- Motion to approve by Commissioner Nipper, second by Commissioner Goode, unanimous approval.
- II. REPORT OF THE BUDGET COMMITTEE CHAIRMAN-None
- III. REPORT OF THE COUNTY EXECUTIVE-None
- IV. REPORT OF THE FINANCE DIRECTOR
  - A. Revenue analysis-Included in packet.
  - B. Financial statement memo- Included in packet.