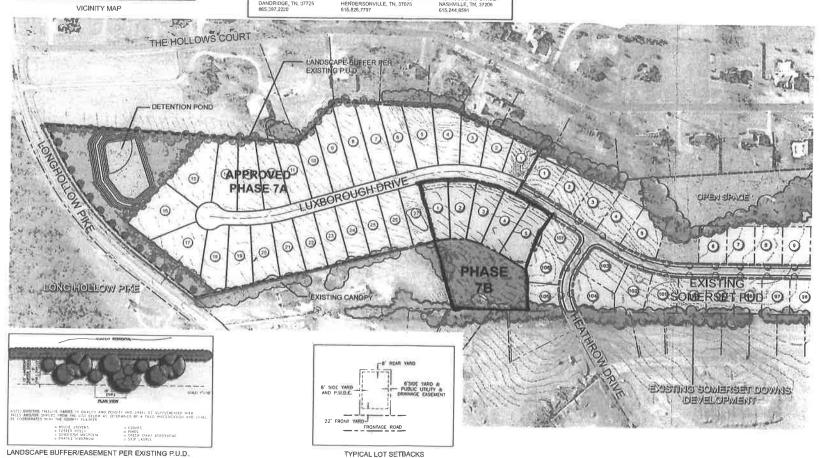

IDGE, TN, 37725

LOCAL CONTACT CONSULTANT GEORGE WELCH, PE ROMERSET DOWNS BOULEVARD 500 KESSET DOWNS BOULEVARD BOUNDARD STREET HERDERSON/ULLE, TN, 37075 NSHVILLE, TN, 37226

#### SITE DATA - Overall

- THIS PROPERTY IS IDENTIFIED AS PARCEL 35,00, MAP 123, SUMNER COUNTY TAX MAP.

- THIS PROPERTY IS IDENTIFIED AS PARCEL 35.00, MAP 123, SUMNER COUNTY TAX MAP. STIFLARE. 20.24 1-A CACES. EXISTING ZOWING IS LORD (LOW DENSITY REGIDENTIAL ADMONDATION). PROPOSED COUNTING IS LORD (LOW DENSITY REGIDENTIAL PLANNED UNIT DEVELOPMENT) NUMBER OF LOTTI: 12 CHRISTY SHOWN: 1.58 UNITS AC. OPEN SHACE TO BE PROVIDED: 4.88 1-4.-AC (22.75% CF SITE). TOPOGRAPHIC INFORMATION TAXES FROM SHAMER COUNTY OF B. DEPARTMENT BOUNDARY INFORMATION TAXES FROM SHAMER COUNTY PROPERTY MAPPING MINIMUM LOT SIZE SHOWN 12.000 1/-SF



SOMERSET DOWNS PHASE 7A & 7B

PROPOSED PUD AMENDMENT



# SUMNER COUNTY PLANNING COMMISSION AGENDA OCTOBER 23, 2018 5:00 P.M. WORK STUDY @ 4:00 P.M.

SUMNER COUNTY ADMINISTRATION BUILDING COUNTY CHAMBERS 355 N. BELVEDERE DRIVE GALLATIN, TN. 37066

#### **MEMBERS:**

LUTHER BRATTON, CHAIRMAN
BILLY GEMINDEN, VICE-CHAIRMAN
MIKE HONEYCUTT
JERRY KIRBY
GENE RHODES
CHRIS TAYLOR
TOM TUCKER
JIM WILLIAMS

#### **STAFF PRESENT:**

JOSH SUDDATH, DIRECTOR OF PLANNING AND STORMWATER LINDA McCULLOUGH, ASSISTANT TO THE DIRECTOR OF PLANNING AND STORMWATER LEAH MAY DENNEN, COUNTY ATTORNEY BEN ALLEN, STAFF ATTORNEY

APPROVAL OF SEPTEMBER MINUTES

APPROVAL OF OCTOBER AGENDA

#### **PUBLIC COMMENT**

1. <u>BLEDSOE CROSSING</u> – PRELIMINARY PLAT – REPRESENTED BY MIKE HOLLAND – 3<sup>RD</sup> COMMISSION VOTIN