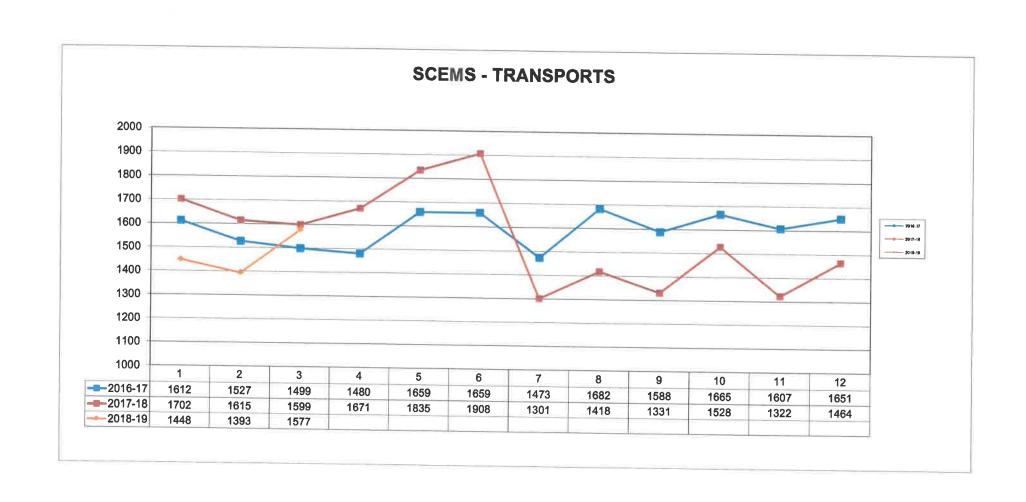

- 1 CALL TO ORDER- Commission Chairman Langford called the education, financial management, and budget committees together at 5:30pm in the commission chambers of the Sumner County Administration Building in Gallatin, TN.
  - A. Invocation-Led by Commission Chairman Langford.
  - B. Approval of Agenda- Motion to approve by Commissioner Schell, second by Commissioner Nipper, unanimous approval.
  - C. Recognition of Public-None
  - D. Approval of Minutes October 2, 2018- Motion to approve by Commissioner Nipper, second by Commissioner Goode, unanimous approval.
- II. REPORT OF THE BUDGET COMMITTEE CHAIRMAN-None
- III. REPORT OF THE COUNTY EXECUTIVE-None
- IV. REPORT OF THE FINANCE DIRECTOR
  - A. Revenue analysis-Included in packet.
  - B. Financial statement memo- Included in packet.