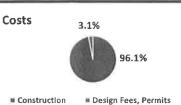

# Building Program Budget

| Renovation/Additions:         | ORIGINAL NOV. 2014<br>\$54,635,850 | UPDATED OCT. 2018<br>\$57,955,500    |
|-------------------------------|------------------------------------|--------------------------------------|
| HVAC and Electrical Upgrades: | \$4.5M                             | \$ 5,346,010                         |
| Reroofing:                    | \$1.9M                             | \$ 2,114,200                         |
| Door and Window Upgrades:     | \$2.8M                             | \$ 3,091,290                         |
| Land and Infrastructure:      | \$6M                               | \$ 3,211,682                         |
| Total Program Budget:         | \$69,835,850<br>(3.0% OVER ORIGINA | \$ <b>71,930,341</b> AL 2014 BUDGET) |

# Proposed Phase III

| OR                                                 | IGINAL NOV. 2014 | UPDATED OCT. 2018   |
|----------------------------------------------------|------------------|---------------------|
| Aging Infrastructure:                              |                  |                     |
| <b>HVAC and Electrical Upgrades</b> :              | \$3,900,000      |                     |
| <ul> <li>Madison Creek</li> </ul>                  |                  | \$375,000           |
| <ul> <li>Beech Elem.</li> </ul>                    |                  | \$680,000           |
| <ul> <li>Ellis Middle</li> </ul>                   |                  | \$3,851,700         |
| Reroofing:                                         | \$1,900.000      |                     |
| <ul> <li>Gallatin High School</li> </ul>           |                  | \$882,000           |
| <ul><li>Indian Lake</li></ul>                      |                  | \$539,000           |
| <ul> <li>Howard Elem.</li> </ul>                   |                  | \$693,200           |
| <b>Door and Window Upgrades</b>                    | \$2,450,000      |                     |
| <ul> <li>H.B. Williams Elem &amp; W.H.M</li> </ul> |                  | \$1,262,000         |
| <ul> <li>Westmoreland H.S., Shaffer</li> </ul>     | M.S,             |                     |
| Jack Anderson Elem.                                |                  |                     |
| & Benny Bills Elem.                                |                  | \$1,829,290         |
| Total budget for Phase III:                        | \$8.3M           | \$10,094,890        |
| Total for all 3 Phases: \$6                        | 69,835,850       | \$71,930,341        |
| Difference                                         |                  | +\$2,094,491 (3.0%) |